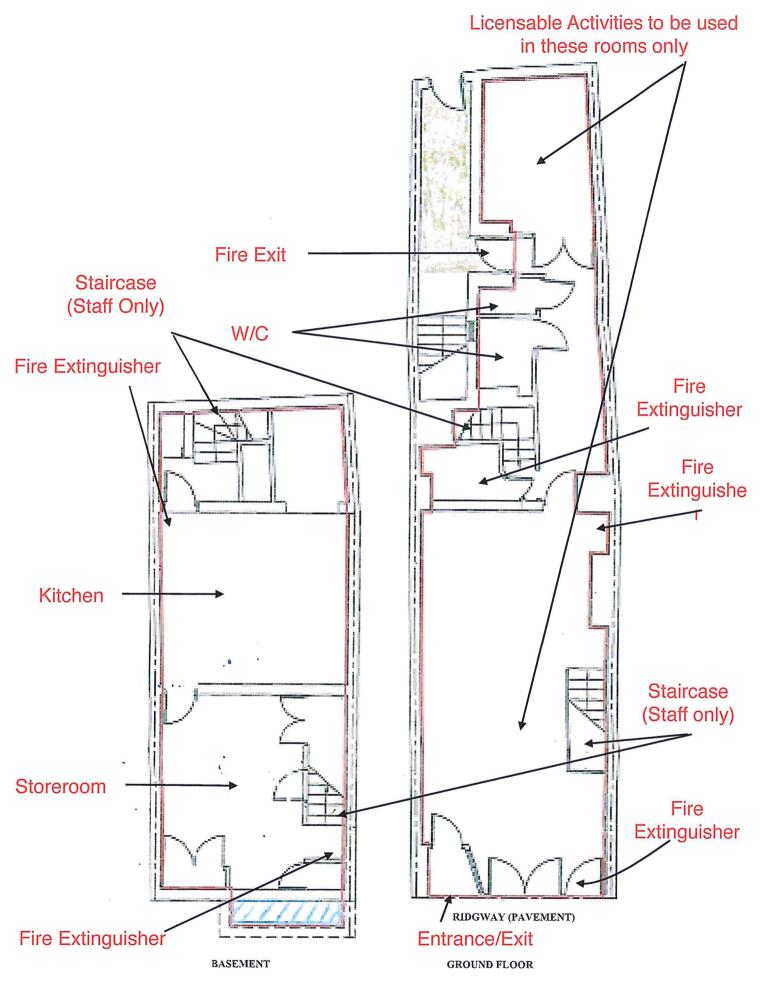

|

#### **During The Wimbledon Tennis Championships:**

| Monday    | 23:00 - 01:00 |
|-----------|---------------|
| Tuesday   | 23:00 - 01:00 |
| Wednesday | 23:00 - 01:00 |
| Thursday  | 23:00 - 01:00 |
| Friday    | 23:00 - 01:00 |
| Saturday  | 23:00 - 01:00 |
| Sunday    | 23:00 - 01:00 |

The conditions as agreed with the Police are;

- 1. Alcohol must only be sold to customers seated at a table taking a substantial meal, and for consumption as ancillary to their meal.
- 2. The premises must operate a "Challenge 25" policy whereby any person attempting to purchase alcohol who appears to be under 25, will be asked for photographic ID to prove their age.
- 3. Suitable and sufficient signage advertising the Challenge 25 policy will be displayed in prominent locations in the premises.



correct but any intending purchasers of reliable of them; as to the correctness of each of them; no person in the employment of andrew scott robertson has any authority to make General Department of andrew scott robertson has any authority to make General Department of andrew scott robertson has any authority to make General Department of andrew scott robertson has any authority to make General Department of andrew scott robertson has any authority to make General Department of the correctness of each of them;

AR & QS Holdings Limited T/A andrew scott robertson for itself and for the vendors or lessor of this property whose agents they are give notice that:

(i) VAT may be applicable.

(iv) the particulars are set out as a general outline only for the guidance of intending purchasers or